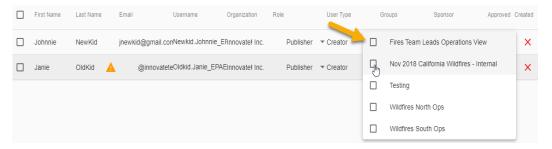

The image above highlights the Tool's multiple-group selection feature, for easy account administration.